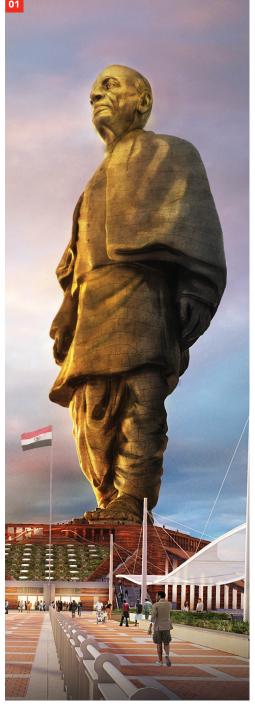

#### 07 IT / IA Enabled Technology Park, Chennai

Area: 750,000 sqft MEP Engineering Client: Ascendas (India) Pvt Limited and Tamil Nadu Industrial

01 Statue of Unity Narmada Sarovar Dam, Gujarat

MEP, Structures, Infrastructure, Geotechnical, Facade, Fire Safety, Vertical Transportation Client: Government of Gujarat