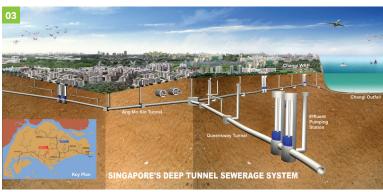

# Water, Waste Water & Environment

- 01 Safety Inspection of Dams Singapore, Malaysia (Johor)
- 02 Upgrading of Bukit Timah Water Works and 27 Sewer Pumping Stations Singapore
- 03 Deep Tunnel Sewerage Systems (DTSS) Singapore
- 04 Dredging of Waterways in the Western Watershed Singapore
- 05 Lussaily Mega Strategic Storage Service Reservoir Phases I and II Dubai
- 06 Saigon River Water Supply Project Vietnam
- 07 Sewerage and Drainage System for Bilaspur City India
- 08 Ravi Riverfront Urban Development Project Lahore, Pakistan