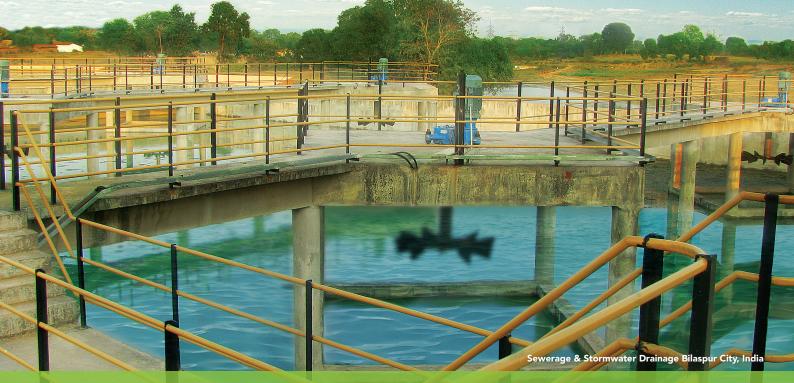

# Water, Waste Water & Environment

- 01 Safety Inspection of Dams Singapore, Malaysia (Johor)
- 02 Upgrading of Bukit Timah Water Works and 27 Sewer Pumping Stations Singapore
- 03 Deep Tunnel Sewerage Systems (DTSS) Singapore
- 04 Dredging of Waterways in the Western Watershed Singapore
- 05 Lussaily Mega Strategic Storage Service Reservoir Phases I and II Dubai
- 06 Saigon River Water Supply Project Vietnam
- 07 Sewerage and Drainage System for Bilaspur City India
- 08 Ravi Riverfront Urban Development Project Lahore, Pakistan